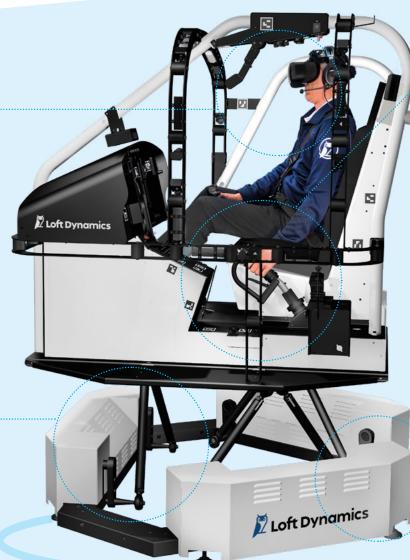

## FEATURES

Profit from state-of-the-art technology

**» Human Pose Tracking System** Virtual avatar - real actions

**» Visual System/ Virtual Reality** Lightweight premium VR-Headset real 3D 360° view

**» Sound System** Professional headset – really vibrant

**» Vibration** Powerful vibration - real impression

**» Motion** High-Dynamic full motion system - real performance

#### » Control elements

Functional reproduction of buttons, switches, levers and touch panels - real haptics

**» Compact Setup** Small footprint - really small