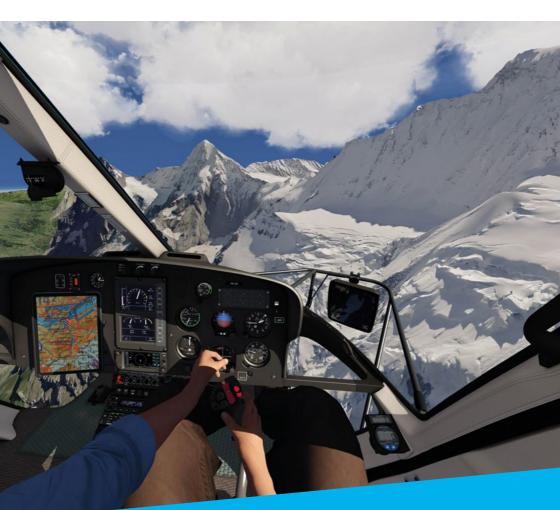

#### » Cockpit Layout

Full-Scale replica and original components - real cockpit work

#### A True Replica Cockpit

Features a traditional instrument panel along with the GTN650, complemented by a virtual tablet for reading checklists and accessing navigation charts.

#### **Glass Cockpit**

This version is equipped with Garmin G500H TXi and GTN650 avionics. The fully functional touch screens replicate the original functionality, providing an immersive training experience.