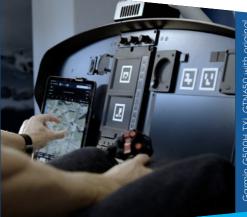

#### A True Replica Cockpit

Features a traditional instrument panel along with the GTN650, complemented by a virtual tablet for reading checklists and accessing navigation charts.

# Fly Virtual. Train Real. loftdynamics.com

Garmin G500H TXi, GTN650 with origina functionality and virtual tablet